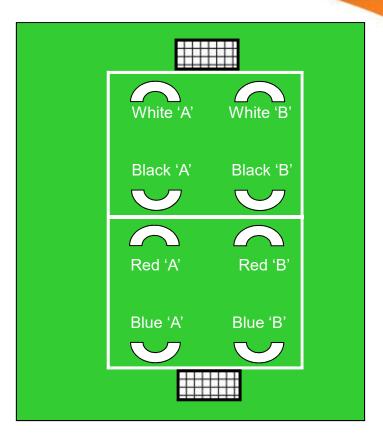

## 6 -v- 6 game

- In this game the PUG goals 

  are used
- Mark the boundary of the field with pylons
- A coach splits his or her team into 2 teams
- Each split team plays against another team on the field
- No goalkeepers
- Schedule game for the last 15 minutes of the session